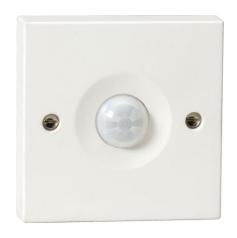

## PIR0901 Unswitched Ceiling/wall Mounted PIR Movement Sensor

| Code                                     | PIR0901                                            |
|------------------------------------------|----------------------------------------------------|
| Description                              | Unswitched PIR Sensor                              |
| Finishes available                       | White                                              |
| Overall dimensions (mm)                  | 85mm x 85mm                                        |
| Product Weight                           | 100grams                                           |
| Recommended product location             | Indoor                                             |
| Operating Type                           | PIR Motion Sensor                                  |
| Voltage (V)                              | 230V AC 50Hz                                       |
| Rated Switching Capacity                 |                                                    |
|                                          | 10A Resistive 3A Discharge fluorescent & Fans      |
| Maximum Lamp Wattage (W)                 | 2400Watt Tungsten Halogen or 720W Fluorescent      |
| Operating Light Levels                   | User adjustable 5 lux – 1000 lux                   |
| Operating Time Levels                    | User adjustable – Min 60 Seconds Max – 15 Minutes  |
| Detection Range                          | 5 metres                                           |
| Detection Angle                          | 1200                                               |
| Class                                    | Class I. Must be Earthed                           |
| IP                                       | IP20                                               |
| Fixing Method                            | To 25mm 85mm x 85mm recessed or surface socket box |
| Cut Out                                  | N/A                                                |
| Distance from lighted object             | N/A                                                |
| Photometric Testing                      | N/A                                                |
| Instruction sheet                        | Yes                                                |
| Origin of manufacture                    | China                                              |
| Main materials:                          |                                                    |
| Body & Base                              | Polycarbonate                                      |
| Cable entry                              | N/A                                                |
| Electrical Connections                   | Terminal Must have Live & Neutral Feed             |
| CE mark                                  | Yes                                                |
| Quality Assurance System                 | Yes ISO 9001 QMS                                   |
| Batch coding details on product          | Yes                                                |
| Certificate of Conformity (Held on File) | Yes                                                |
| Manufactured in accordance to:           | BSEN                                               |
| Warranty                                 | 1 year                                             |
|                                          | •                                                  |