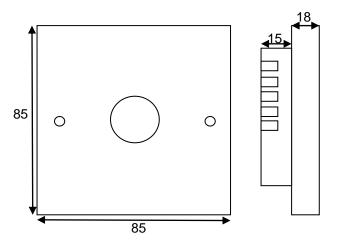

## PIR0901 Unswitched Ceiling/wall Mounted PIR Movement Sensor

| Code                                     | PIR0901                                            |
|------------------------------------------|----------------------------------------------------|
| Description                              | Unswitched PIR Sensor                              |
| Finishes available                       | White                                              |
| Overall dimensions (mm)                  | 85mm x 85mm                                        |
| Product Weight                           | 100grams                                           |
| Recommended product location             | Indoor                                             |
| Operating Type                           | PIR Motion Sensor                                  |
| Voltage (V)                              | 230V AC 50Hz                                       |
| Rated Switching Capacity                 |                                                    |
|                                          | 10A Resistive 3A Discharge fluorescent & Fans      |
| Maximum Lamp Wattage (W)                 | 2400Watt Tungsten Halogen or 720W Fluorescent      |
| Operating Light Levels                   | User adjustable 5 lux – 1000 lux                   |
| Operating Time Levels                    | User adjustable – Min 60 Seconds Max – 15 Minutes  |
| Detection Range                          | 5 metres                                           |
| Detection Angle                          | 1200                                               |
| Class                                    | Class I. Must be Earthed                           |
| IP                                       | IP20                                               |
| Fixing Method                            | To 25mm 85mm x 85mm recessed or surface socket box |
| Cut Out                                  | N/A                                                |
| Distance from lighted object             | N/A                                                |
| Photometric Testing                      | N/A                                                |
| Instruction sheet                        | Yes                                                |
| Origin of manufacture                    | China                                              |
| Main materials:                          |                                                    |
| Body & Base                              | Polycarbonate                                      |
| Cable entry                              | N/A                                                |
| Electrical Connections                   | Terminal Must have Live & Neutral Feed             |
| CE mark                                  | Yes                                                |
| Quality Assurance System                 | Yes ISO 9001 QMS                                   |
| Batch coding details on product          | Yes                                                |
| Certificate of Conformity (Held on File) | Yes                                                |
| Manufactured in accordance to:           | BSEN                                               |
| Warranty                                 | 1 year                                             |
|                                          | •                                                  |